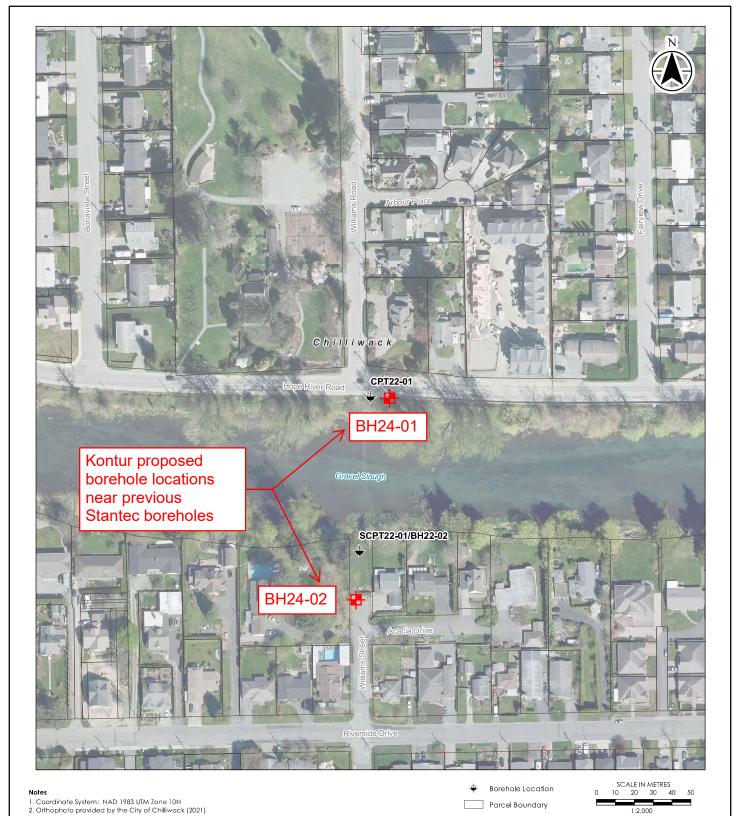

Project Information

Project No: 111700733
Scale: 1:2,000
Date: 2022-JUN-30
Drawn by: W.WU
Checked by: M.YUAN

Project Location

WILLIAMS ROAD AND HOPE RIVER ROAD CHILLIWACK, BC

Client / Project

CITY OF CHILLIWACK

WILLIAMS STREET BRIDGE

ROREHOLE

BOREHOLE LOCATION PLAN

Fig No.